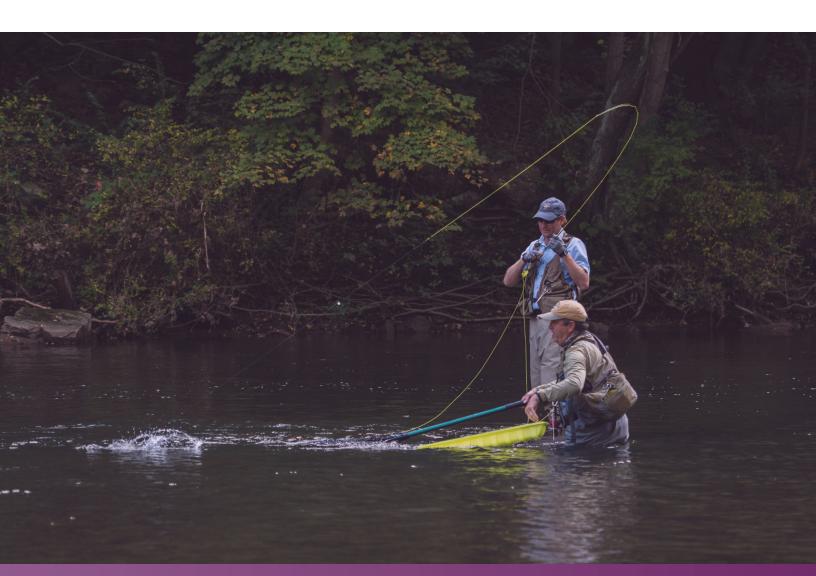

#### 12:55 - 2:20 pm

1st Fishing Period on Spruce and Little Juniata

# 2:45 - 4:10 pm

2nd Fishing Period on Spruce and Little Juniata

## 4:35 - 6:00 pm

3rd Fishing Period on Spruce and Little Juniata

### 8 - 9:25 am

4th Fishing Period on Spruce and Little Juniata

## 9:50 - 11:15 am

5th Fishing Period on Spruce and Little Juniata

# 11:40 am - 1:05 pm

6th Fishing Period on Spruce and Little Juniata